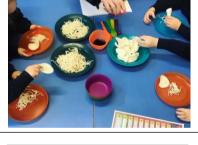

On Tuesday we had fun playing in the café where children had the opportunity to be customers or chefs. I think we hit triple figures for the number of cups of tea ordered that day!

Our tuff tray activities have allowed the children some hands on, sensory experiences based on food with items such as citrus fruits, crunchy cereals, potatoes and pasta soup!