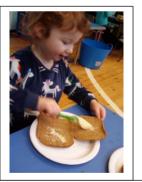

## Friday 31st January 2025

This week our play and learning has been based around the topic of food.

The children loved being part of the snack preparation process on Monday as they made sandwiches for snack time. A great way to learn about using utensils safely and working on skills such as spreading and cutting.