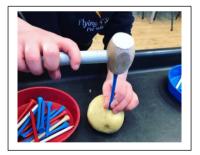

On Tuesday we had fun playing in the café where children had the opportunity to be customers or chefs. I think we hit triple figures for the number of cups of tea ordered that day!

Our tuff tray activities have allowed the children some hands on, sensory experiences based on food with items such as citrus fruits, crunchy cereals, potatoes and pasta soup!